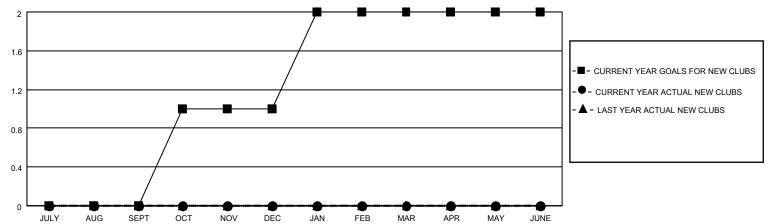

## MONTHLY MEMBERSHIP PROGRESS REPORT

**LOCATION ILLINOIS** District 1 M Results as of: 1/31/2023

| Clubs RESULTS FOR 2022-2023 |   |   |   | Members RESULTS FOR 2022-2023 |    |    |    |
|-----------------------------|---|---|---|-------------------------------|----|----|----|
|                             |   |   |   |                               |    |    |    |
| JULY/AUG/SEPT               | 0 | 0 | 1 | JULY/AUG/SEPT                 | 55 | 26 | 54 |
| OCT/NOV/DEC                 | 1 | 0 | 0 | OCT/NOV/DEC                   | 55 | 18 | 31 |
| JAN/FEB/MAR                 | 1 | 0 | 0 | JAN/FEB/MAR                   | 60 | 4  | 7  |
| APR/MAY/JUNE                | 0 | 0 | 0 | APR/MAY/JUNE                  | 30 | 0  | 0  |