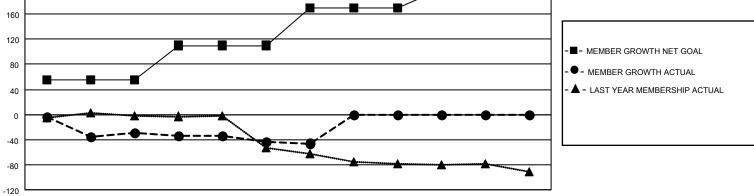

## MONTHLY MEMBERSHIP PROGRESS REPORT

**LOCATION ILLINOIS** District 1 M Results as of: 1/31/2023

| Clubs RESULTS FOR 2022-2023 |   |   |   | Members RESULTS FOR 2022-2023 |    |    |    |
|-----------------------------|---|---|---|-------------------------------|----|----|----|
|                             |   |   |   |                               |    |    |    |
| JULY/AUG/SEPT               | 0 | 0 | 1 | JULY/AUG/SEPT                 | 55 | 26 | 54 |
| OCT/NOV/DEC                 | 1 | 0 | 0 | OCT/NOV/DEC                   | 55 | 18 | 31 |
| JAN/FEB/MAR                 | 1 | 0 | 0 | JAN/FEB/MAR                   | 60 | 4  | 7  |
| APR/MAY/JUNE                | 0 | 0 | 0 | APR/MAY/JUNE                  | 30 | 0  | 0  |